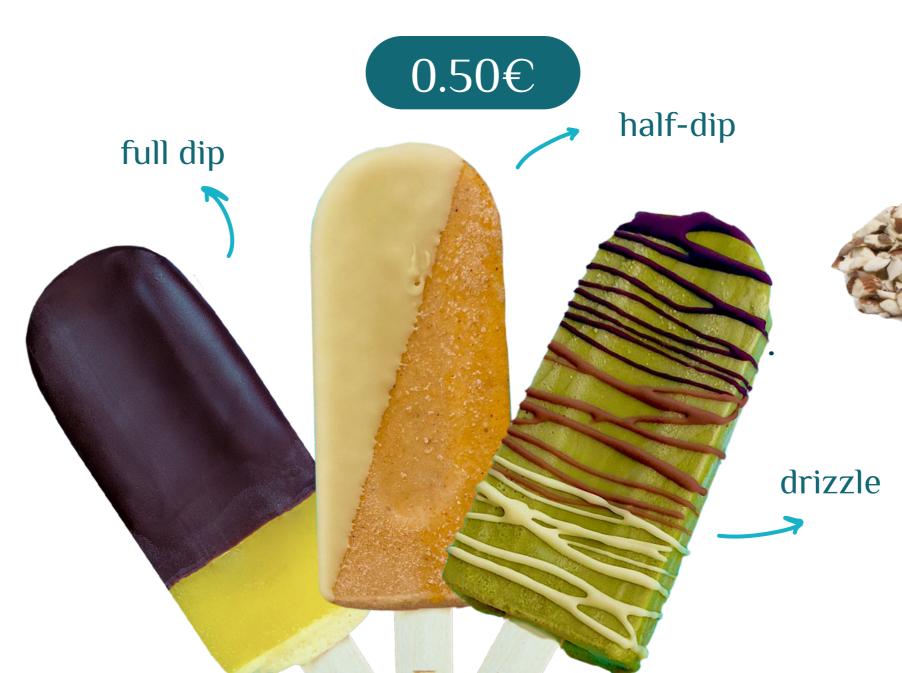

## All-Natural Pops

## GelatoPop & SorbetPop

Handcrafted daily with allnatural ingredients

### Dippings Unlimited

Full dip, half dip, a drizzle or any combination

# Toppings Unlimited

Choose multiple toppings

0.50€





Pet Treat

## Desserts

WafflePop

3.80€

Unlimited dippings and toppings

PopBun

4.80€

Your choice of pop with dippings & toppings stuffed in a warm bun. A Popsom specialty!

**PUPsicle** 

1.00€

A treat made especially for you furry friend

Spreading Smiles!

FREE!

### Drinks

#### SmoothiePops

5.50€

All-natural pops, blended with your favorite toppings and drippings

## Hot chocolate on a Stick

5.50€

A taste of the real Belgian chocolate, slowly melted in warm milk

#### Affogato

3.50€

A pop of your choice slowly melted in a shot of espresso

#### Frappe

3.50€

A pop of your choice slowly melted in a foamy Frappe

#### Bottle water

0.70€

 $0.50 \, cl$